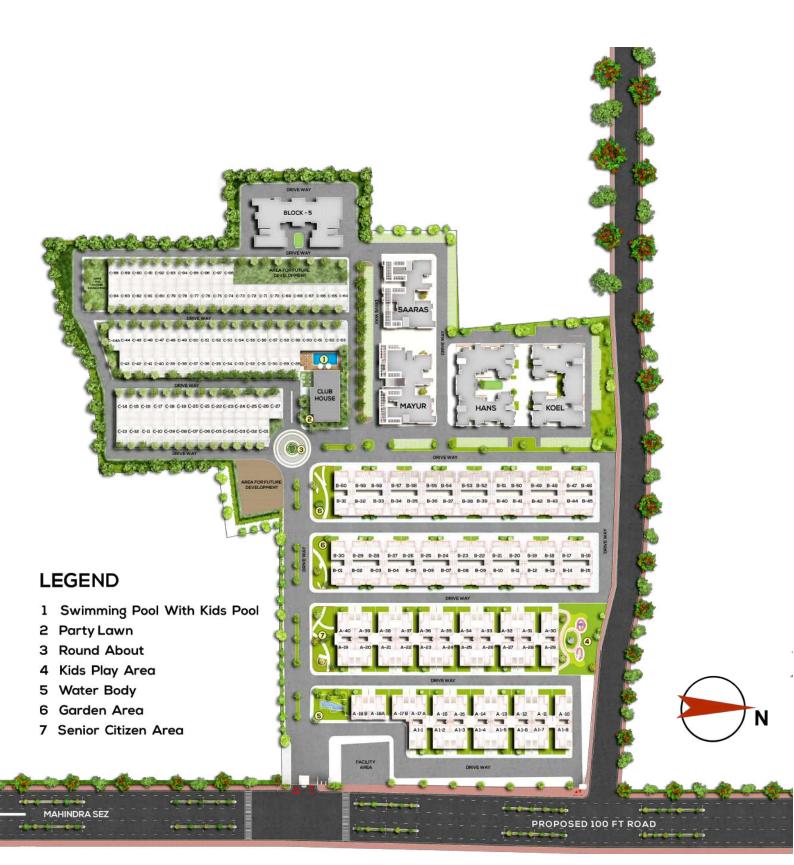

Villas where everyday is a joyful experience

RERA No:-RAJ/P/2022/2024 | www.rera.rajasthan.gov.in

## **Master Plan**









**Ground Floor** 





**First Floor** 

# **Luxury Amenities**

Splendid amenities for all age groups to make living enjoyable



Kitty party area | Yoga/ meditation | Crèche | Community Hall | Badminton | Cafeteria | Coworking Area | Meeting Rooms | Working cabins and many more......

# **Ongoing Projects**



SUDURO A RIVA SIDDHA PROJECT

siddhasuburbia.com HIRA/P/SOU/2018/000119 hira.wb.gov.in

Southern Bypass 10 minutes from Kamalgazi Flyover Kolkata South Kolkata's first Rooftop Skywalk Water feature and fountains \* Observatory deck \* Skyplex \* Skating \* Children's play area \* Amphitheatre \* Joggers' track Party lawn and more \* Premium Club with all modern amenities





siddhagalaxia.com Phase III HIRA/P NOR/2020/000940 Phase II HIRA/P/NOR/2018/000184 hira.wb.gov.in