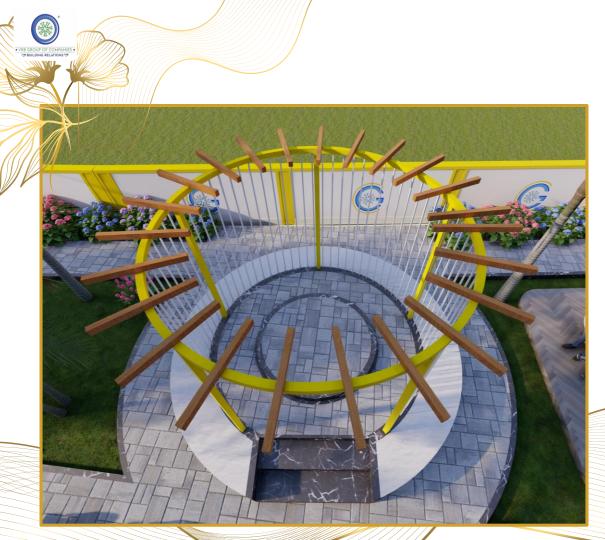

#### Pergola Sitting

Take advantage of the natural surroundings and are often equipped with features like awnings, or pergolas to provide shade and protection from the elements.