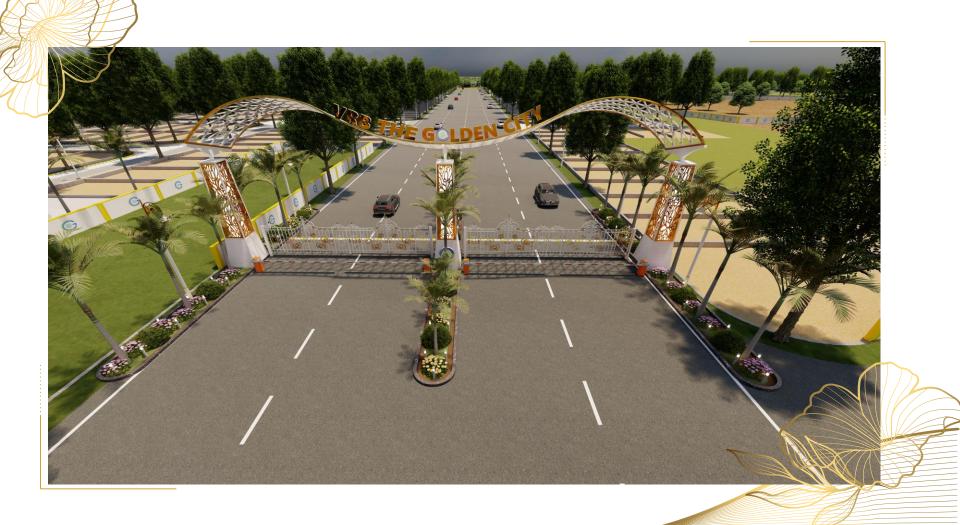

## Entry Gate with Boom Barrier

The boom barrier acts as a physical barrier to prevent unauthorized entry, and it can be controlled by security personnel, residents, or through automated systems like access cards or remote control devices.