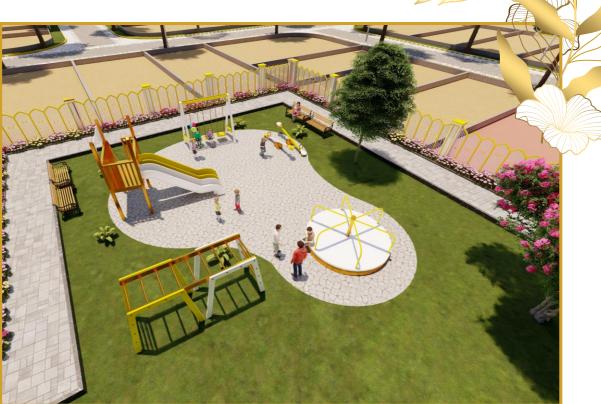

#### **Size:** 1275 Sq. ft.

A place where you or your family can come together to connect with bhagwan, offer devotion, seek spiritual guidance, and find a sense of peace and tranquility.

The design of the Kids Playing area focuses on fostering physical activity, creativity, and social interaction among children. Safety measures, including grass and boundaries, are in place to ensure that children can play with minimal risk.