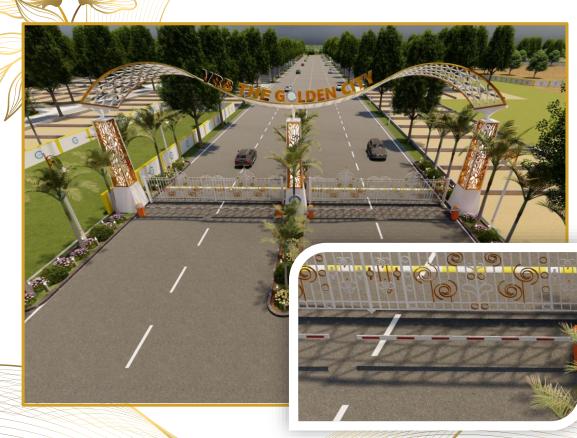

## Entry Gate with Boom Barrier

The boom barrier acts as a physical barrier to prevent unauthorized entry, and it can be controlled by security personnel, residents, or through automated systems like access cards or remote control devices.

It provides constant video monitoring and recording, helping to deter potential threats, enhance security, and capture any suspicious activities for further investigation or review.

\* VRB GROUP OF COMPANIE