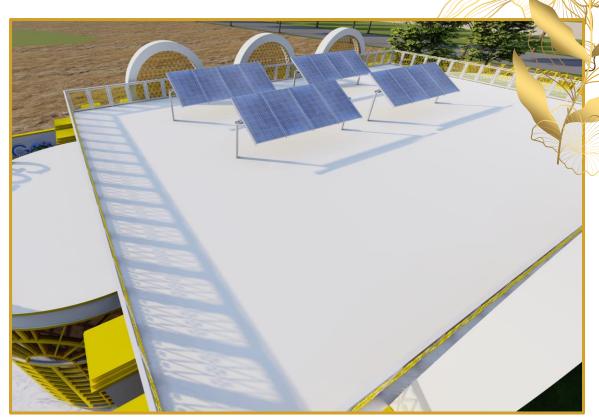

#### Solar Facility for Common Areas

#### Capacity: 5 KW

Harnessing the power of the sun, this eco-friendly solution provides energy for shared amenities, reducing our carbon footprint and energy costs.