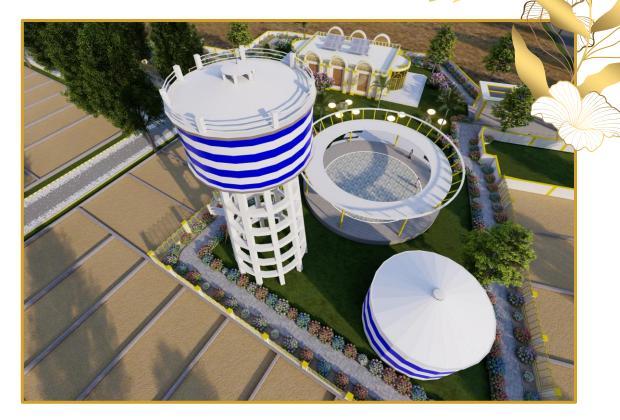

#### OHSR & CWR Tank

#### Capacity: 2 Lakh Litre

It stands tall, providing a lifeline to our residents by ensuring a constant supply of clean water while also emphasizing the importance of sustainable resource management.