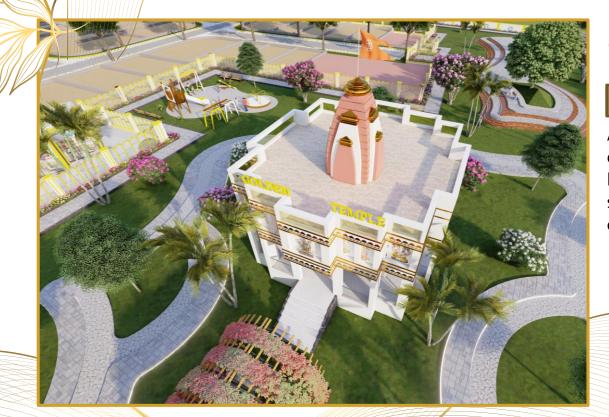

#### Temple

#### **Size:** 1275 Sq. ft.

A place where you or your family can come together to connect with bhagwan, offer devotion, seek spiritual guidance, and find a sense of peace and tranquility.

The design of the Kids Playing area focuses on fostering physical activity, creativity, and social interaction among children. Safety measures, including grass and boundaries, are in place to ensure that children can play with minimal risk.