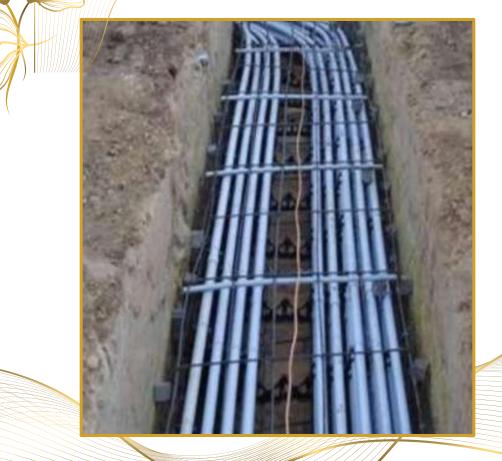

## Underground Sewage Pipeline

Crucial for public health and environmental protection, preventing the contamination of water sources and reducing the risk of disease transmission.

#### Underground Electricity Line

A System of electrical cables and conduits that are installed below ground to transmit and distribute electrical power.