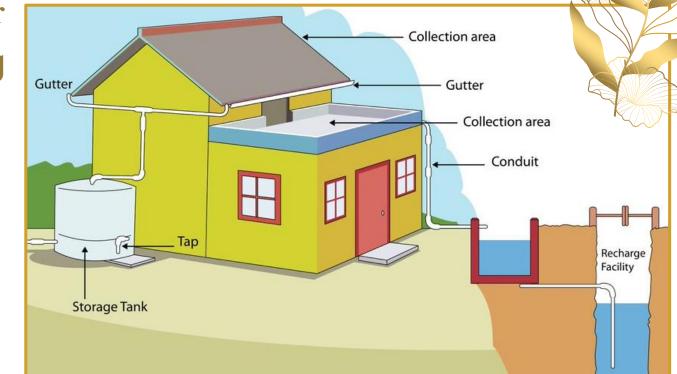

#### Rainwater Harvesting

By collecting and utilizing rainwater, we not only reduce our reliance on traditional water sources but also contribute to the conservation of this precious resource.

VRB GROUP OF COMPANIE