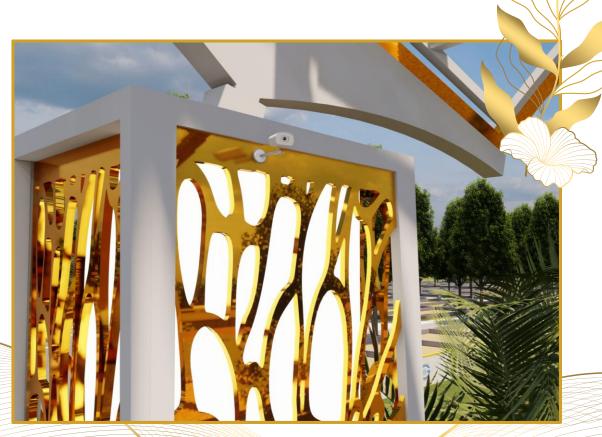

## Entry Gate with Boom Barrier

The boom barrier acts as a physical barrier to prevent unauthorized entry, and it can be controlled by security personnel, residents, or through automated systems like access cards or remote control devices.

It provides constant video monitoring and recording, helping to deter potential threats, enhance security, and capture any suspicious activities for further investigation or review.

\* VRB GROUP OF COMPANIE