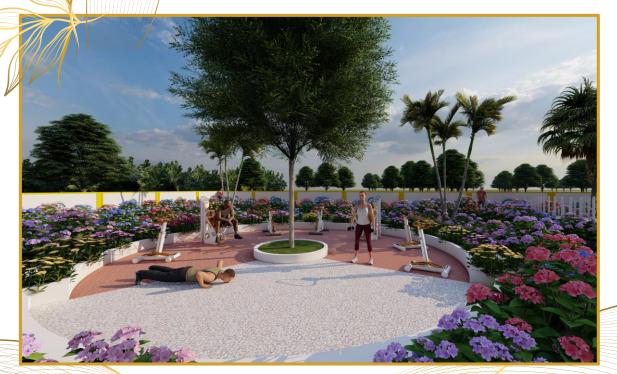

#### Outdoor Gym

To engage in exercise and physical activities in an open-air setting. Unlike traditional indoor gyms, open gyms are located in parks, public spaces, or other outdoor areas, offering a more natural and refreshing environment for workouts.