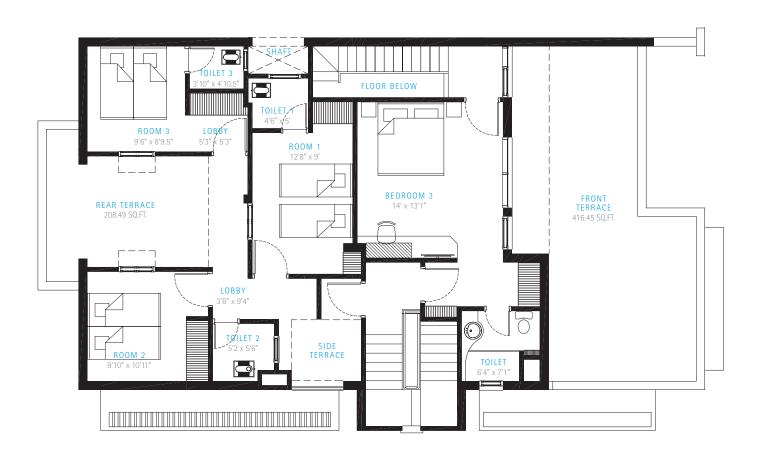

# Typical Unit: FIRST FLOOR

Unit Type Simplex 3 bedroom + living/dining + servant room

Super Area 1848.50

Areas in sq. ft.

**DINING** 18'6.5" x 13'

| Unit Type  | Simplex 3 bedroom + living/<br>dining + servant room |
|------------|------------------------------------------------------|
| Suner Area | 2052 24                                              |

Areas in sq. ft.

# Typical Unit: SECOND FLOOR

| Jnit Type  | Duplex 4 bedroom + living/<br>dining + servant room |
|------------|-----------------------------------------------------|
| Super Area | 2573 85                                             |