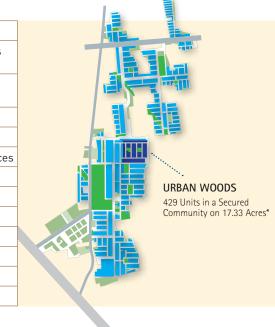

### **URBAN WOODS**

The main boulevard is 130 ft. wide and all roads within Urban Woods are at least 50 ft. wide, with clearly demarcated walkways.

### An Oasis of Calm

Urban Woods is the premium row-housing development in Vatika Infotech City. This is a low-rise project spread over 17 acres\* of prime land, and offers its residents the exclusivity of living on an independent floor while giving them easy access to all the amenities of a fully developed township.