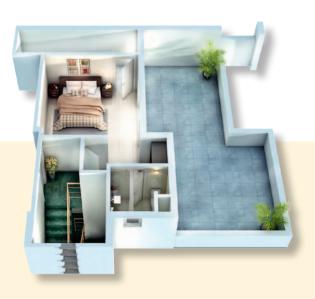

# Typical Unit: SECOND FLOOR

| Jnit Type  | Duplex 4 bedroom + living/<br>dining + servant room |
|------------|-----------------------------------------------------|
| Super Area | 2573 85                                             |

Areas in sq. ft.