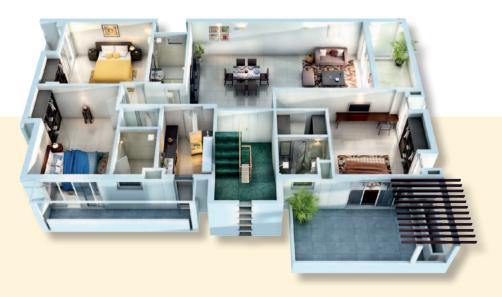

# Corner Unit: GROUND FLOOR

## Corner Unit: FIRST FLOOR

| Unit Type  | Simplex 3 bedroom + living/<br>dining + servant room |
|------------|------------------------------------------------------|
| Super Area | 1869.69                                              |
|            | Areas in sq. ft.                                     |

# Corner Unit: SECOND FLOOR

| Unit Type      | Duplex 4 bedroom + living/<br>dining + servant room |
|----------------|-----------------------------------------------------|
| Super Area     | 2615.39                                             |
| Areas in sa ft |                                                     |