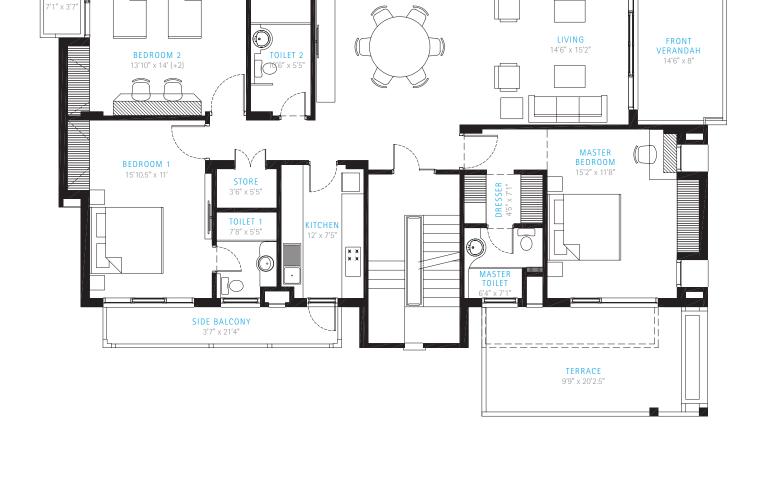

# Typical Unit: GROUND FLOOR

# Typical Unit: FIRST FLOOR

Unit Type Simplex 3 bedroom + living/dining + servant room

Super Area 1848.50

Areas in sq. ft.

**DINING** 18'6.5" x 13'

| Unit Type  | Simplex 3 bedroom + living/<br>dining + servant room |
|------------|------------------------------------------------------|
| Suner Area | 2052 24                                              |

# Typical Unit: SECOND FLOOR

| Jnit Type  | Duplex 4 bedroom + living/<br>dining + servant room |
|------------|-----------------------------------------------------|
| Super Area | 2573 85                                             |