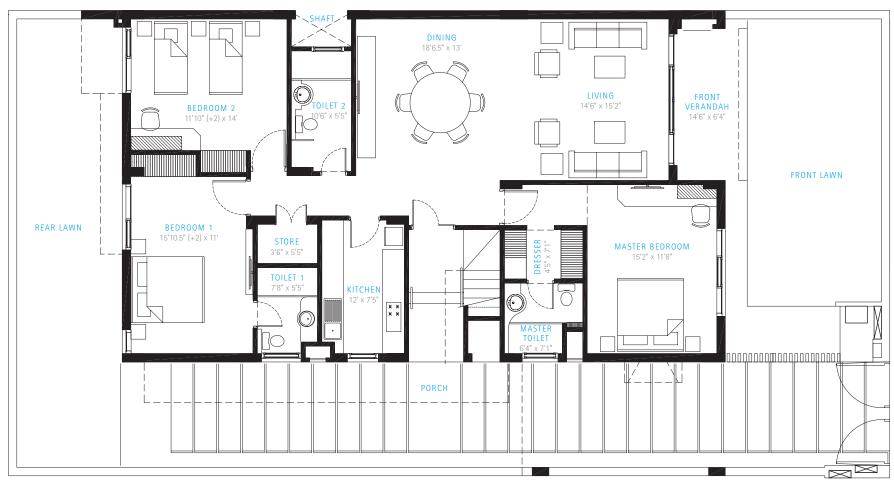

Urban Woods offers a choice of apartments ranging from 1900 sq. ft. to 2600 sq. ft. in size. Each floor has its own special character. The ground floor has gardens at the front and back. The first floor has the advantage of a large airy balcony attached to the master bedroom. The second and third floors comprise a duplex dwelling with four bedrooms. Each residential unit has a servant quarter, all three of which are located on a separate servants' floor.

# Typical Unit: GROUND FLOOR