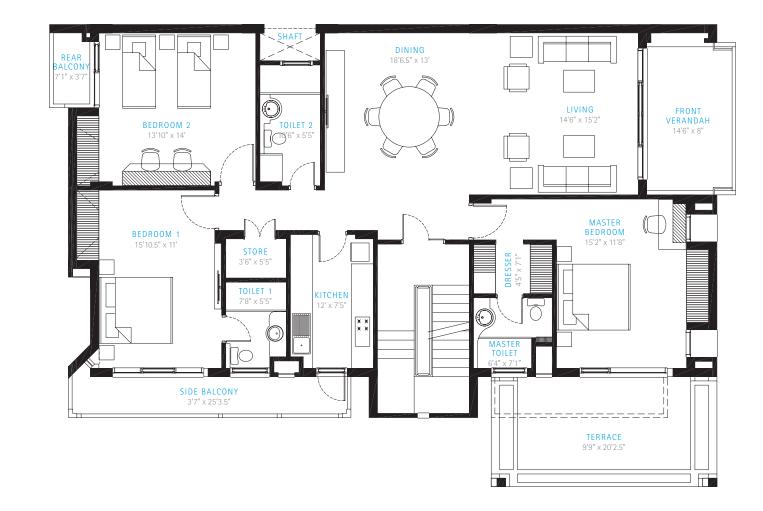

# Typical Unit: GROUND FLOOR

# Typical Unit: FIRST FLOOR

Unit Type Simplex 3 bedroom + living/dining + servant room

Super Area 1848.50

Areas in sq. ft.

**DINING** 18'6.5" x 13'

| Unit Type  | Simplex 3 bedroom + living/<br>dining + servant room |
|------------|------------------------------------------------------|
| Suner Area | 2052 24                                              |

Areas in sq. ft.