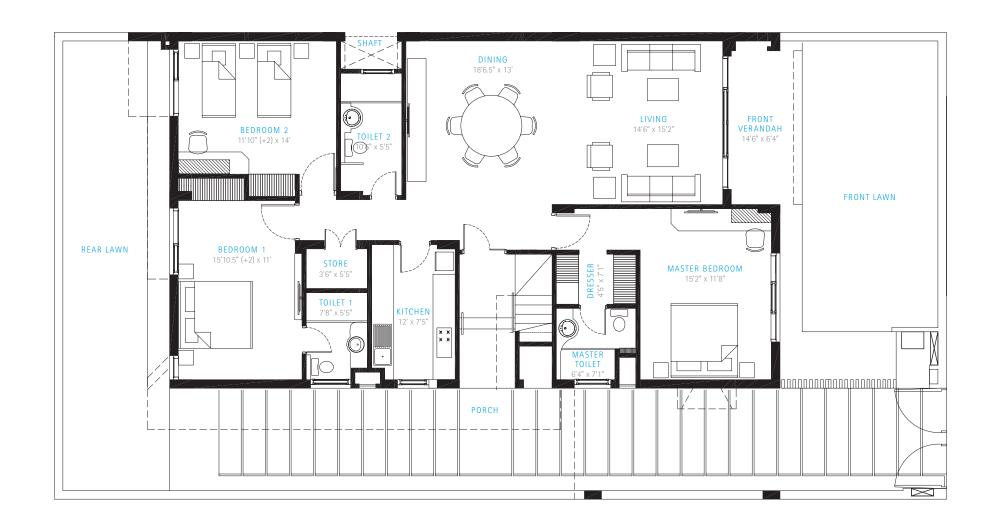

E
- 9. PARK A
- 10. PARK B
- 11. MULTI-LEVEL PARKING

# Typical Unit: GROUND FLOOR



# Typical Unit: FIRST FLOOR





Unit Type Simplex 3 bedroom + living/dining + servant room

Super Area 1848.50

Areas in sq. ft.



**DINING** 18'6.5" x 13'

| Unit Type  | Simplex 3 bedroom + living/<br>dining + servant room |
|------------|------------------------------------------------------|
| Suner Area | 2052 24                                              |

Areas in sq. ft.



# Typical Unit: SECOND FLOOR



| Jnit Type  | Duplex 4 bedroom + living/<br>dining + servant room |
|------------|-----------------------------------------------------|
| Super Area | 2573 85                                             |

Areas in sq. ft.







# Corner Unit: GROUND FLOOR



## Corner Unit: FIRST FLOOR





| Unit Type  | Simplex 3 bedroom + living/<br>dining + servant room |
|------------|------------------------------------------------------|
| Super Area | 1869.69                                              |
|            | Areas in sq. ft.                                     |

| Unit Type  | Simplex 3 bedroom + living/<br>dining + servant room |
|------------|------------------------------------------------------|
| Super Area | 2074.94                                              |
|            | Areas in sq. ft.                                     |

# Corner Unit: SECOND FLOOR





| Unit Type      | Duplex 4 bedroom + living/<br>dining + servant room |
|----------------|-----------------------------------------------------|
| Super Area     | 2615.39