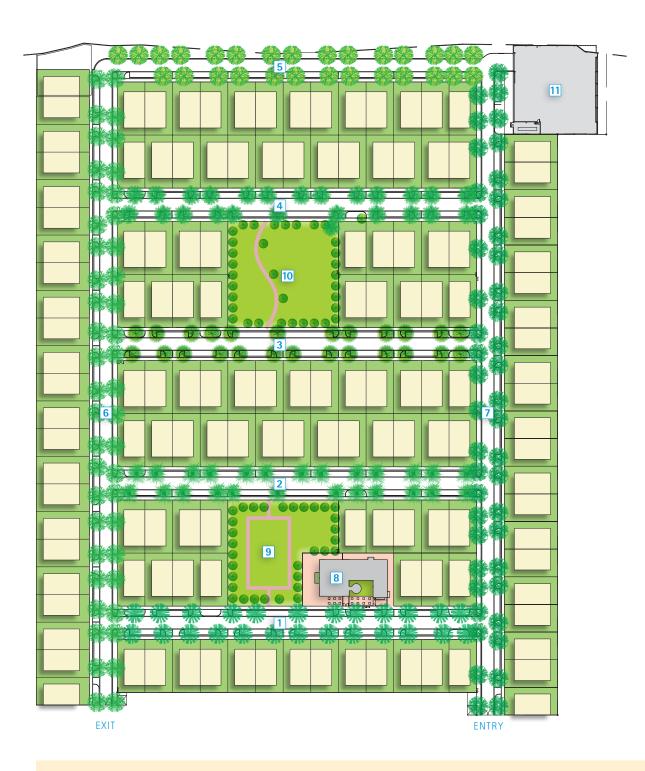

### A Community Set Along 7 Exquisite Streets

The residential units are laid out around a geometrical network of wide roads. Each street is lined with a unique species of beautiful flowering trees, which lend their names to the street. Thus every road in Urban Woods has its own unique character, and evocative names like Grevellia Avenue, Jacaranda Street, Bauhinia Street and Kadamba Avenue.

The luxurious Urban Woods complex has its own parks, 100% power back up, visitors car parking and controlled access, which all add up into a secure and spacious gated community of like-minded individuals. With contemporary styling set amidst lush greenery, each home in Urban Woods is a spacious and gracious invitation to well-travelled and well-educated residents who seek the best.

The two avenues in Urban Woods are lined with evergreens, while its five streets bear the names of five beautiful flowering

- 1. DELONIX STREET
- 2. ACCACIA STREET
- 3. WATTLE STREET
- 4. BAUHINIA STREET
- 5. JACARANDA STREET
- 6. GREVELLIA AVENUE
- 7. KADAMBA AVENUE
- 8. CLUB HOUSE
- 9. PARK A
- 10. PARK B
- 11. MULTI-LEVEL PARKING