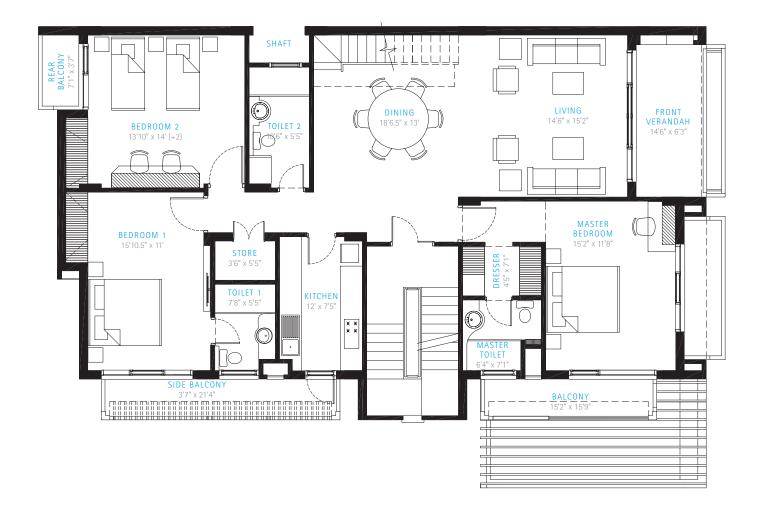

# Corner Unit: GROUND FLOOR

## Corner Unit: FIRST FLOOR

| Unit Type  | Simplex 3 bedroom + living/<br>dining + servant room |
|------------|------------------------------------------------------|
| Super Area | 1869.69                                              |
|            | Areas in sq. ft.                                     |

# Corner Unit: SECOND FLOOR

| Unit Type      | Duplex 4 bedroom + living/<br>dining + servant room |
|----------------|-----------------------------------------------------|
| Super Area     | 2615.39                                             |
| Areas in sa ft |                                                     |