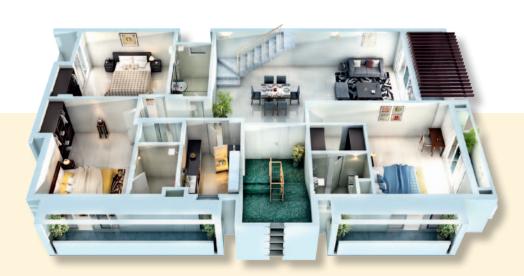

# Typical Unit: GROUND FLOOR

# Typical Unit: FIRST FLOOR

Unit Type Simplex 3 bedroom + living/dining + servant room

Super Area 1848.50

Areas in sq. ft.

**DINING** 18'6.5" x 13'

| Unit Type  | Simplex 3 bedroom + living/<br>dining + servant room |
|------------|------------------------------------------------------|
| Suner Area | 2052 24                                              |