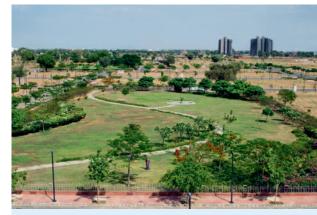

Over 200 families have already settled. 560 units are ready for possession out of 1150 apartments under construction.

45 acres\* of lush green parks planned, out of which 40 acres\* is already developed.

Nearly 50% of the total area has been reserved for parks, other green areas, roads and community facilities. The roads are exceptionally wide, and all the streets have sidewalks to encourage walking.

The entire city has been planned along eco-friendly lines. Water harvesting is an integral part of the infrastructure, and so is the recycling of water for irrigation etc. Vatika Infotech City also has its own sewage treatment plant. All electricity cables run under the ground, leaving the surroundings uncluttered.