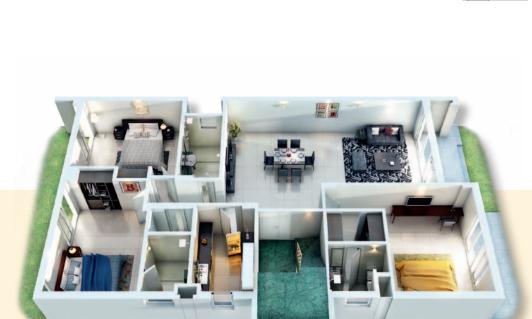

# Typical Unit: GROUND FLOOR

# Typical Unit: FIRST FLOOR

Unit Type Simplex 3 bedroom + living/dining + servant room

Super Area 1848.50

Areas in sq. ft.

**DINING** 18'6.5" x 13'

| Unit Type  | Simplex 3 bedroom + living/<br>dining + servant room |
|------------|------------------------------------------------------|
| Suner Area | 2052 24                                              |