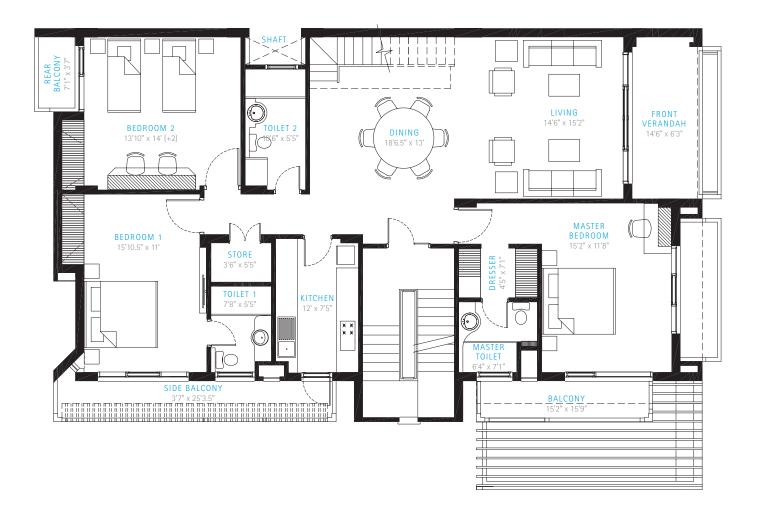

# Typical Unit: SECOND FLOOR

| Jnit Type  | Duplex 4 bedroom + living/<br>dining + servant room |
|------------|-----------------------------------------------------|
| Super Area | 2573 85                                             |

Areas in sq. ft.