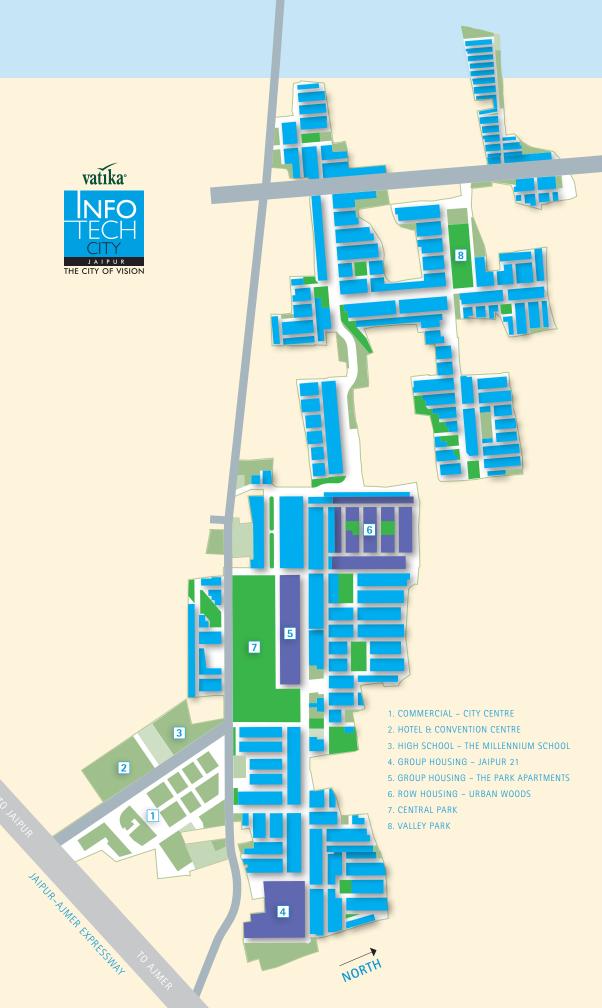

### **OVER 600 ACRES\* OF MODERN LIVING**

### A Setting Beyond Compare

Vatika Infotech City is a township of open spaces, well-designed homes and world-class infrastructure. The entire city has, in fact, been planned around its residents and the requirements of a healthy and fulfilled lifestyle.

Nearly 50% of the total area has been reserved for parks, other green areas, roads and community facilities. The roads are exceptionally wide, and all the streets have sidewalks to encourage walking.

The entire city has been planned along eco-friendly lines. Water harvesting is an integral part of the infrastructure, and so is the recycling of water for irrigation etc. Vatika Infotech City also has its own sewage treatment plant. All electricity cables run under the ground, leaving the surroundings uncluttered.