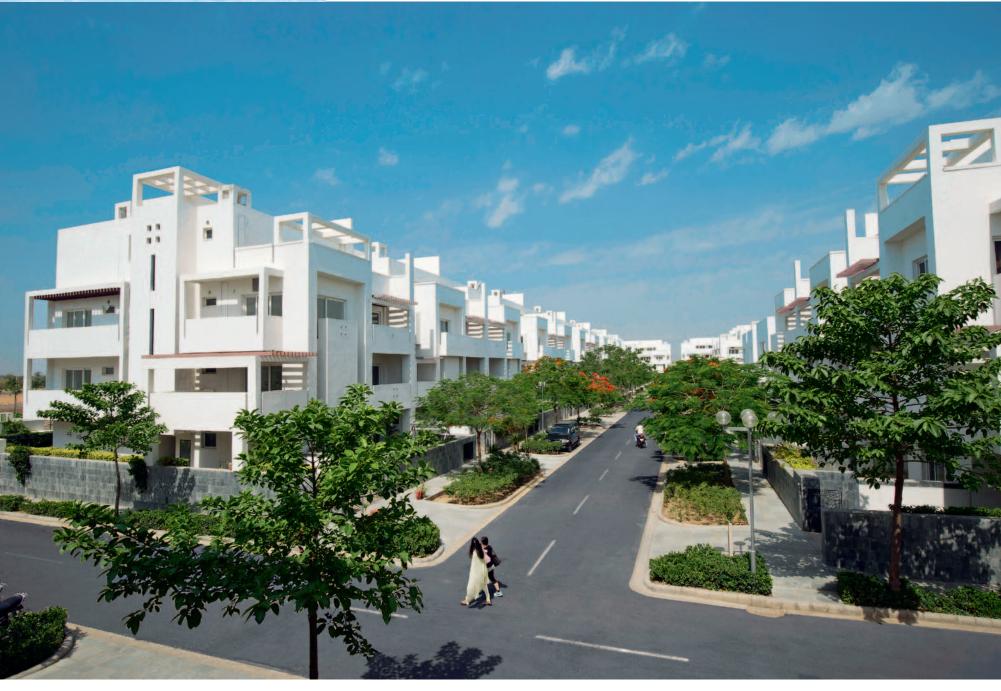

### **URBAN WOODS**

The main boulevard is 130 ft. wide and all roads within Urban Woods are at least 50 ft. wide, with clearly demarcated walkways.

### An Oasis of Calm

Urban Woods is the premium row-housing development in Vatika Infotech City. This is a low-rise project spread over 17 acres\* of prime land, and offers its residents the exclusivity of living on an independent floor while giving them easy access to all the amenities of a fully developed township.

### A Community Set Along 7 Exquisite Streets

The residential units are laid out around a geometrical network of wide roads. Each street is lined with a unique species of beautiful flowering trees, which lend their names to the street. Thus every road in Urban Woods has its own unique character, and evocative names like Grevellia Avenue, Jacaranda Street, Bauhinia Street and Kadamba Avenue.