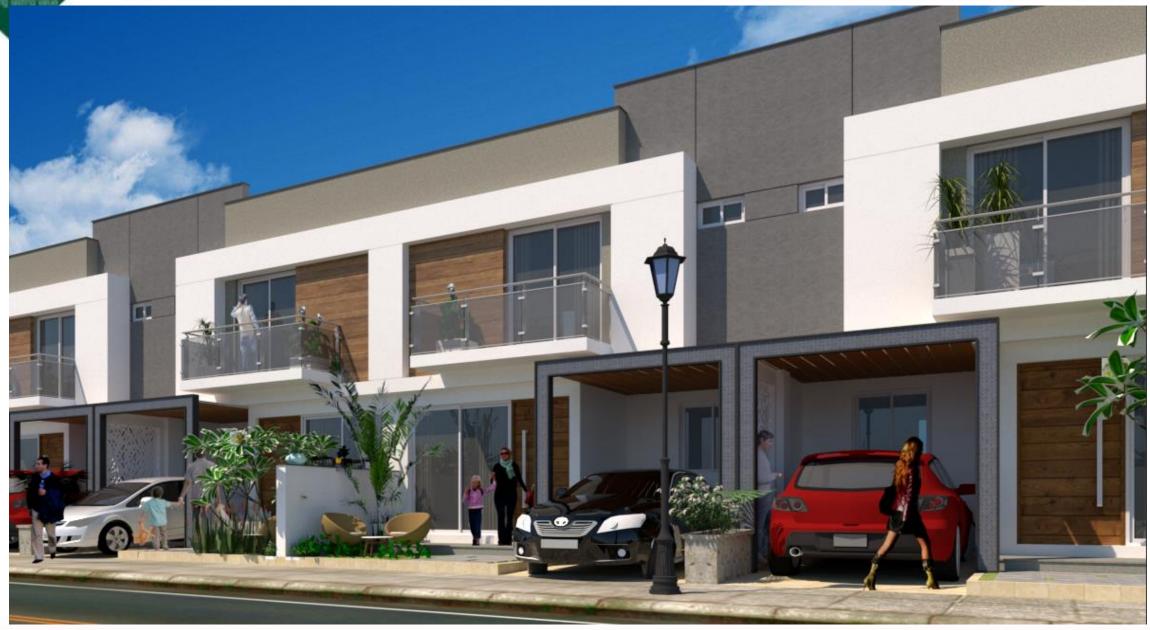

#### Facade

Wooden tiles wall cladding.

Weather proof paint on other remaining walls

Glass railing in front balconies.

Stone coping in parapet.

10 mm wide grooves in plaster for aesthetically appealing facade.

#### Front yard

Landscaped green

#### Parking

1 covered car park space.

Broom finish concrete/external grade tile for flooring