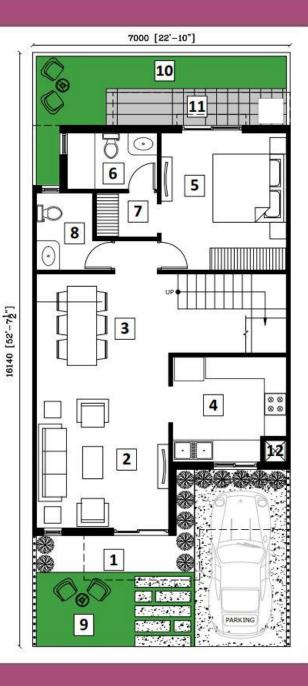

## **GROUND FLOOR PLAN**

#### **LEGEND**

11 UTILITY

12. SHAFT

1. ENTRANCE VERANDAH 3'-3" WIDE 2. LIVING 11'-9 " x 12'-7" 3. DINING 11'-9" x 9'-11" 4. KITCHEN 10'-2" x 9'-4" 5. BEDROOM 11'-2" x 12'-2" 6. TOILET 8' x 5' 7. DRESS 5'-5" x 3'-11" 8. COMM. TOI. 5' x 6'-10" 9. FRONT LAWN 6'-7" WIDE 10. VERANDAH 2'-11" / 6'-2" WIDE

3'-3" WIDE

1'-11" x 1'-11"