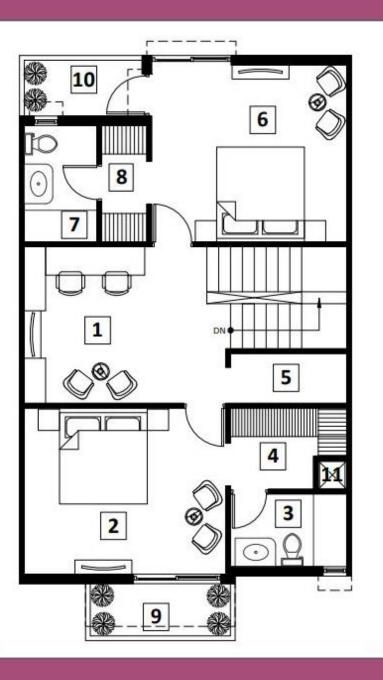

#### **LEGEND**

1. HOME OFFICE 12'-7" x 10'-9"

2. M. BR. 13'-10" x 11'-5"

3. M. TOI. 8' x 5'

4. M. DRESS 8' x 5'-7"

5. STORE/POOJA 8' x 3'-5"

6. BR. - 1 13'-5 " x 12'-2"

7. TOI. - 1 5' x 8'

8. DRESS - 1 3'-1 " x 8'

9. BAL - 1 3'-11" WIDE

10. TERRACE 3'-10" WIDE

11. SHAFT 1'-11" x 1'-11"