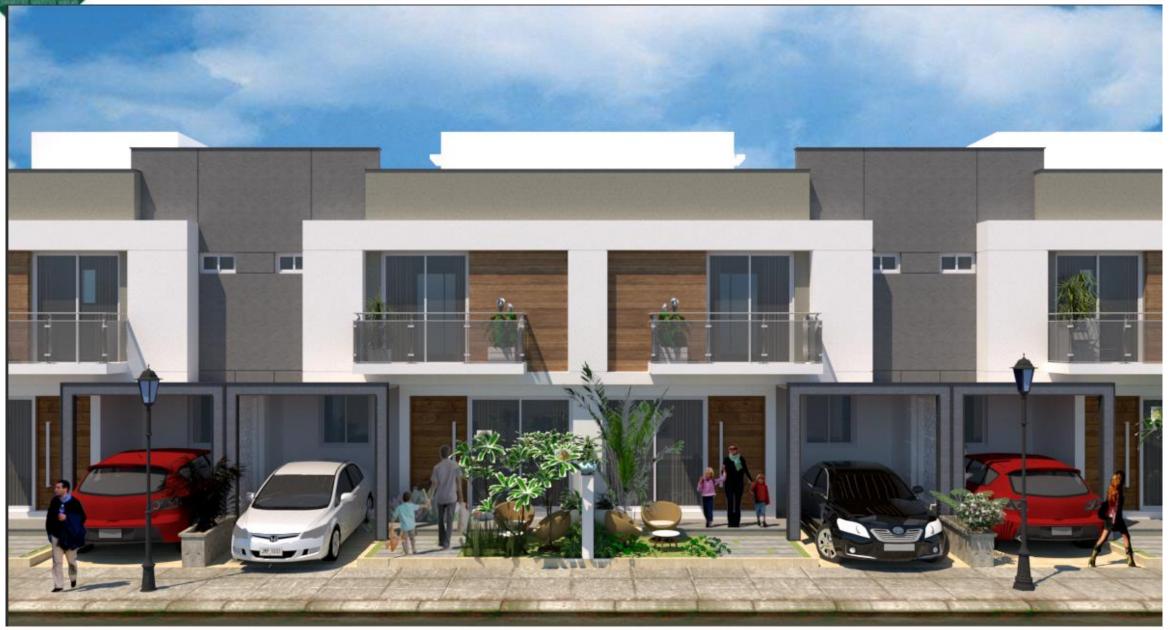

#### Facade

Wooden tiles wall cladding.

Weather proof paint on other remaining walls

Glass railing in front balconies.

Stone coping in parapet.

10 mm wide grooves in plaster for aesthetically appealing facade.

#### Front yard

Landscaped green

#### Parking

1 covered car park space.

Broom finish concrete/external grade tile for flooring